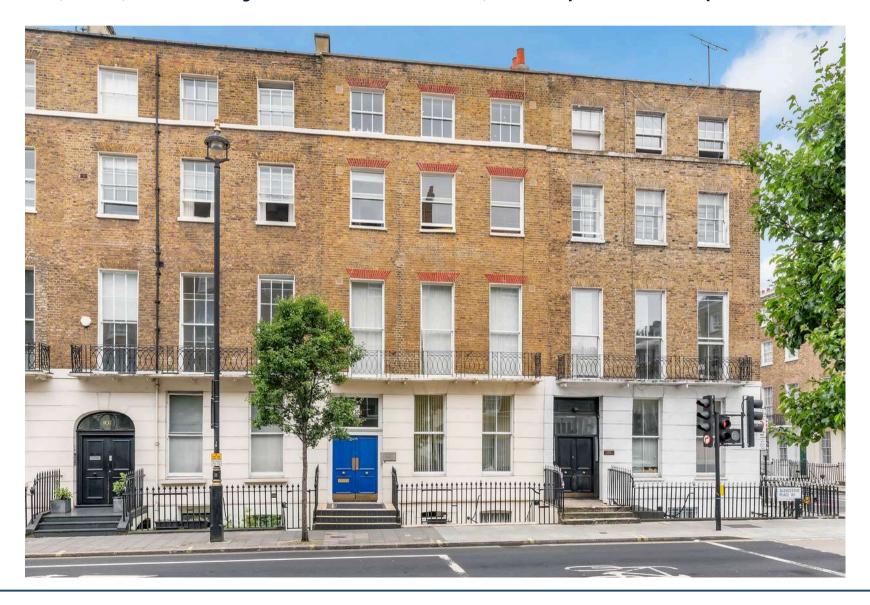

Freehold mixed use investment / development

Price-£4,500,000 subject to contract -4,851 sqft / 451 sq m

### **Description**

The freehold terraced property comprises a self-contained ground floor and basement office with three self-contained flats let on AST's on the first, second and third floors.

The property will be of interest to investors, owner occupiers and developers.

### Location

109 Gloucester Place, W1 is located in the heart of Marylebone, offering excellent access to transport and a vibrant array of local amenities. The nearest tube stations are Baker Street (approximately 5 minutes' walk) and Marylebone (about 6 minutes). Baker Street station is served by the Bakerloo, Jubilee, Metropolitan, and Circle lines, while Marylebone also provides access to national rail services.