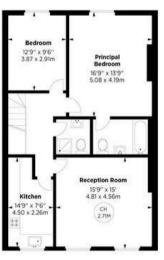

#### Gloucester Place, W1

APPROX. GROSS INTERNAL AREA \* 4590 Sq Ft - 426.41 Sq M (Excluding Vaults)

APPROX. GROSS VAULTS AREA \* 261 Sq Ft - 24.25 Sq M

TOTAL APPROX. GROSS INTERNAL AREA \* 4851 Sq Ft - 450.66 Sq M

This floorplan is for GUIDANCE ONLY and NOT FOR VALUATION purposes.

SECOND FLOOR

THIRD FLOOR