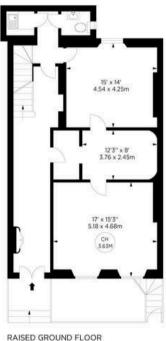

#### Gloucester Place, W1

APPROX. GROSS INTERNAL AREA \* 4590 Sq Ft - 426.41 Sq M (Excluding Vaults)

APPROX. GROSS VAULTS AREA \* 261 Sq Ft - 24.25 Sq M

TOTAL APPROX. GROSS INTERNAL AREA \* 4851 Sq Ft - 450.66 Sq M

This floorplan is for GUIDANCE ONLY and NOT FOR VALUATION purposes.

SECOND FLOOR

THIRD FLOOR