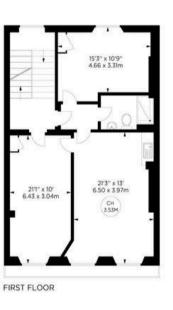

#### Gloucester Place, W1

APPROX. GROSS INTERNAL AREA \* 4590 Sq Ft - 426.41 Sq M (Excluding Vaults)

APPROX. GROSS VAULTS AREA \* 261 Sq Ft - 24.25 Sq M

TOTAL APPROX. GROSS INTERNAL AREA \* 4851 Sq Ft - 450.66 Sq M

This floorplan is for GUIDANCE ONLY and NOT FOR VALUATION purposes.

SECOND FLOOR

THIRD FLOOR