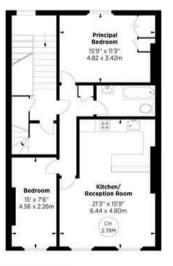

#### Gloucester Place, W1

APPROX. GROSS INTERNAL AREA \* 4590 Sq Ft - 426.41 Sq M (Excluding Vaults)

APPROX. GROSS VAULTS AREA \* 261 Sq Ft - 24.25 Sq M

TOTAL APPROX. GROSS INTERNAL AREA \* 4851 Sq Ft - 450.66 Sq M

This floorplan is for GUIDANCE ONLY and NOT FOR VALUATION purposes.

SECOND FLOOR

THIRD FLOOR