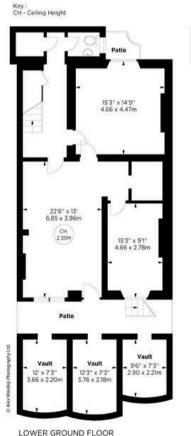

#### Gloucester Place, W1

APPROX. GROSS INTERNAL AREA \* 4590 Sq Ft - 426.41 Sq M (Excluding Vaults)

APPROX. GROSS VAULTS AREA \* 261 Sq Ft - 24.25 Sq M

TOTAL APPROX. GROSS INTERNAL AREA \* 4851 Sq Ft - 450.66 Sq M

This floorplan is for GUIDANCE ONLY and NOT FOR VALUATION purposes.

SECOND FLOOR

THIRD FLOOR