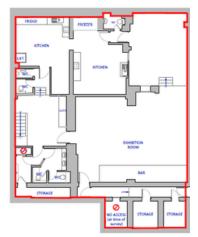

#### **GROUND FLOOR**

1,231 sq ft / 114.4 sq m

BEAUCHAMP PLACE

**BASEMENT** 1,999 sq ft / 185.7 sq m

**VAULTS** 278 sq ft / 25.9 sq m