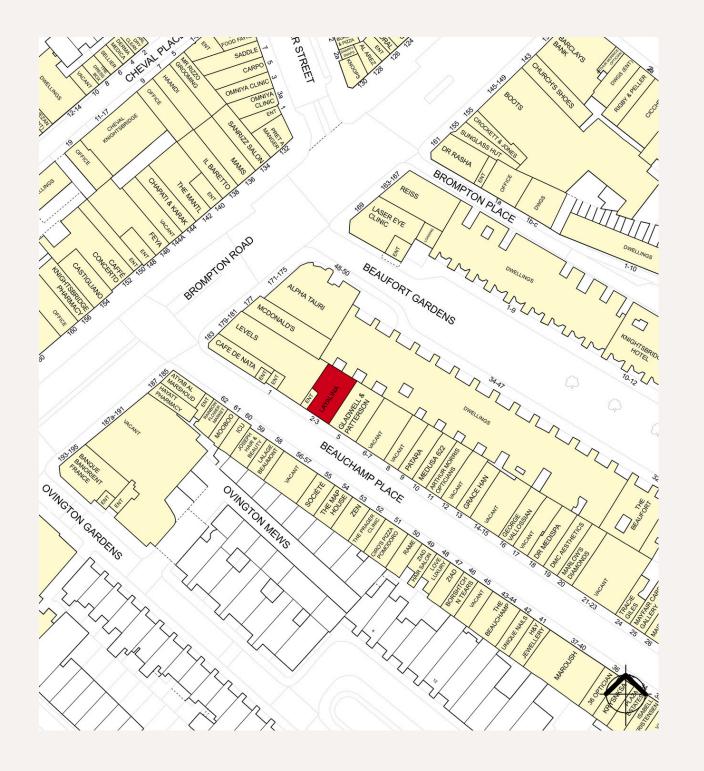

# 2-3 Beauchamp Place

Knightsbridge, SW3

3,508 SQ FT FORMER LAYALINA -LATE NIGHT BAR & RESTAURANT TO LET

The premises are located on Beauchamp Place in Knightsbridge which is well renowned for its boutiques, wellness clinics, galleries and restaurants.

The street benefits from a highly affluent residential catchment area and is walking distance from the luxury retailing pitch on Brompton Road, anchored by Harrods.

Nearby restaurant occupiers include Maroush and the newly renovated Beauchamp Pub.

The location will be further enhanced by the opening of the new Geode Restaurant which is situated a short distance away at 14-15 Beauchamp Place.