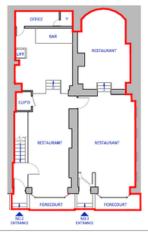

#### **GROUND FLOOR**

1,231 sq ft / 114.4 sq m

BEAUCHAMP PLACE

**BASEMENT** 1,999 sq ft / 185.7 sq m

**VAULTS** 278 sq ft / 25.9 sq m