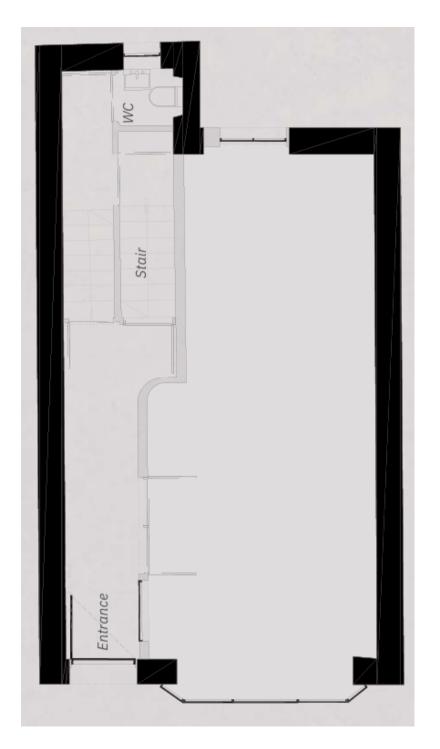

## FLOOR AREA 267 sq ft

**LEASE** A new full repairing and insuring lease for a term by arrangement. The lease will be contracted outside the Landlord and Tenant Act 1954 (part 2) as amended.

**RENT** £47,500 per annum exclusive

These particulars are for general guidance only. Sizes dimensions descriptions and costs shown are approximate. Floorplan for guidance only, not to scale or valuation purposes. It must not be relied upon as a statement of fact. All measurements and areas are approximate.