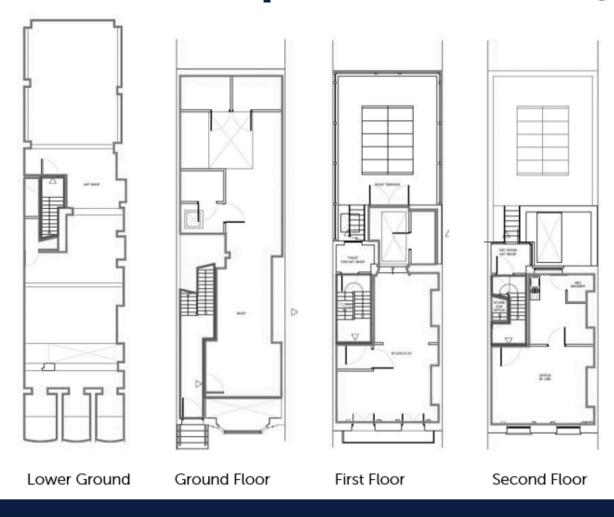

## Floor Areas

 Lower Ground
 865 sq ft
 / 206.14 sq m

 Ground Floor
 594 sq ft
 / 55.18 sq m

 Mezzanine
 27 sq ft
 / 2.51 sq m

 First Floor
 417 sq ft
 / 38.74 sq m

 Mezzanine
 29 sq ft
 / 2.69 sq m

 Second Floor
 287 sq ft
 / 26.66 sq m

Total area 2,219 sq ft / 206.14 sq m

Located in the middle of Beauchamp Place close to Brompton Road in the heart of Knightsbridge, minutes walk from both South Kensington and Knightsbridge stations. Nearby retailers & restaurants include, Maroush, Jaks Beauchamp Pub, Café de Nata, H&Y Jewelry, Caroline Charles, Lalage Beaumont, McKenna & Co Jewellers

These particulars are for general guidance only. Sizes dimensions descriptions and costs shown are approximate. Floorplan for guidance only, not to scale or valuation purposes.

It must not be relied upon as a statement of fact. All measurements and areas are approximate.