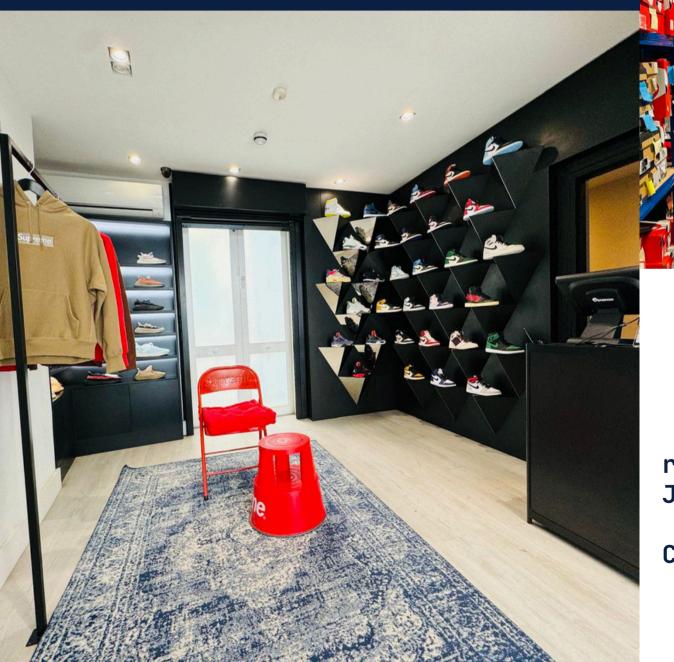

# 148 Walton Street SW3

The shop is open plan with two office or storage areas to the rear that have access to a paved garden.

These particulars are for general guidance only. Sizes dimensions descriptions and costs shown are approximate. Floorplan for guidance only, not to scale or valuation purposes.