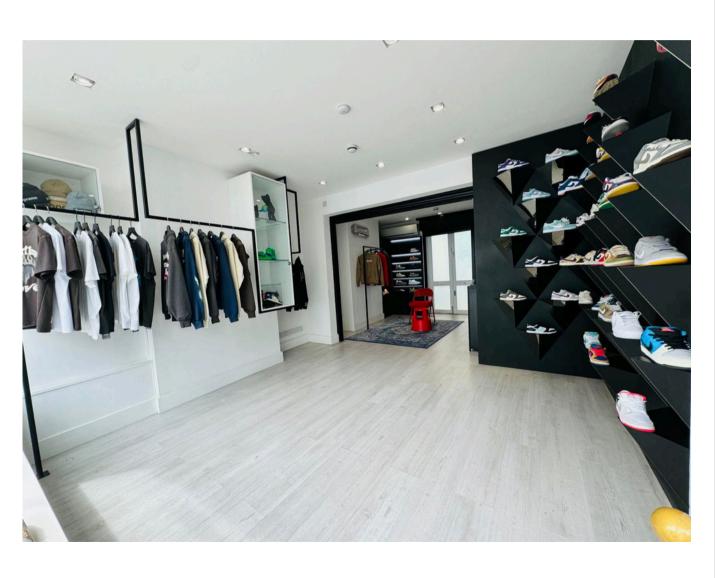

# 148 Walton Street SW3

The shop is open plan with two office or storage areas to the rear that have access to a paved garden.

These particulars are for general guidance only. Sizes dimensions descriptions and costs shown are approximate. Floorplan for guidance only, not to scale or valuation purposes.