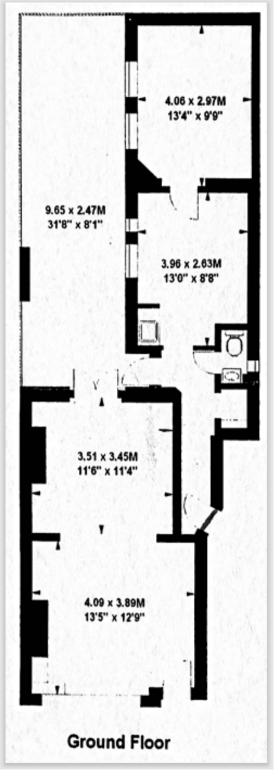

#### FLOOR AREA 506 sq ft / 47 sq m

**LEASE** An assignment of the existing full repairing & insuring lease for a term expiring 31st August 2030. The lease incorporates an upward only rent review 1st September 2025.

# 148 Walton Street SW3

The shop is open plan with two office or storage areas to the rear that have access to a paved garden.

These particulars are for general guidance only. Sizes dimensions descriptions and costs shown are approximate. Floorplan for guidance only, not to scale or valuation purposes.